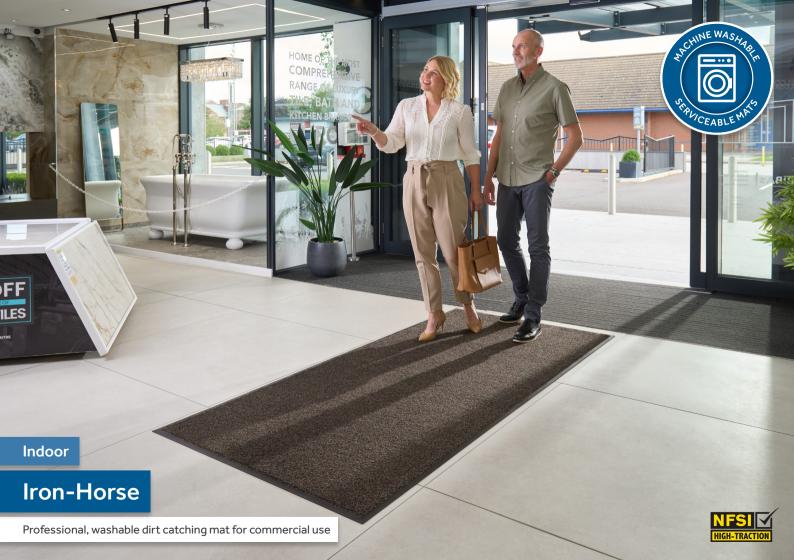

## Professional, washable dirt catching mat for commercial use

Durability and a high capacity for dirt capture make this mat the perfect choice for highly frequented areas such as entrances, corridors, lift doors and reception desks. A wide colour choice will ensure a great match with your interiors.

## Specification Why Choose Iron-Horse? **Technical Details** Materials Heiaht Weiaht » Our best selling professional entrance mat » 100% high-twist nylon » Approx. 11-12 mm » 2.4 ka/m<sup>2</sup> » 100% nitrile rubber backing » High dirt and moisture absorption Standard Sizes Widths Lenaths Applications » Fully serviceable product » 60 x 85 cm » 85 cm » Up to 700 cm » Entrances » Corridors » Elevators » 85 x 120 cm » 115 cm » Receptions » Slip-resistant rubber backing » 85 x 150 cm » 150 cm Certifications » 85 x 300 cm » 200 cm° » Lightfast and colour fade resistant » FN 13501-1 / Cfl-s1 » NFSI High-Traction » 115 x 175 cm » EN 14041 Antistatic » 150 x 240 cm » Suitable for underfloor heating Absorption: » 5 years Manufacturers Guarantee\* » Dirt absorption: 800 a/m<sup>2</sup> » Moisture absorption: 3-4 l/m<sup>2</sup> » Made in Europe **Full Technical Data**