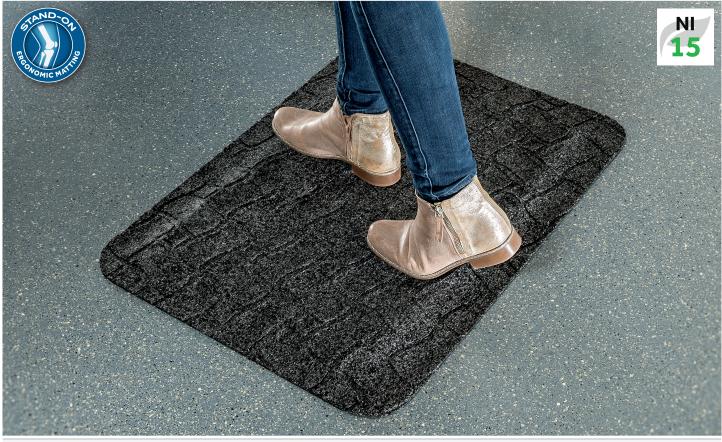

## 🔏 📩 🖾 🗭 🔛 🖽 🚱 🖮

| Product:               | Kleen-Komfort Office                                                                                                                                                                                                                                                                                                                                                                                                                                                                                                                                                                                                                                                                                                                                                                                                                                                                                                                                                                                                                                                                                                                                                                                                                                                                                                                                                                                                                                                                                                                                                                                                                                                                                                                                                                                                                                                               | Standard sizes:      | 55 x 78 cm                                             |
|------------------------|------------------------------------------------------------------------------------------------------------------------------------------------------------------------------------------------------------------------------------------------------------------------------------------------------------------------------------------------------------------------------------------------------------------------------------------------------------------------------------------------------------------------------------------------------------------------------------------------------------------------------------------------------------------------------------------------------------------------------------------------------------------------------------------------------------------------------------------------------------------------------------------------------------------------------------------------------------------------------------------------------------------------------------------------------------------------------------------------------------------------------------------------------------------------------------------------------------------------------------------------------------------------------------------------------------------------------------------------------------------------------------------------------------------------------------------------------------------------------------------------------------------------------------------------------------------------------------------------------------------------------------------------------------------------------------------------------------------------------------------------------------------------------------------------------------------------------------------------------------------------------------|----------------------|--------------------------------------------------------|
|                        |                                                                                                                                                                                                                                                                                                                                                                                                                                                                                                                                                                                                                                                                                                                                                                                                                                                                                                                                                                                                                                                                                                                                                                                                                                                                                                                                                                                                                                                                                                                                                                                                                                                                                                                                                                                                                                                                                    |                      | 85 x 150 cm                                            |
| Customs tariff number: | 56031490                                                                                                                                                                                                                                                                                                                                                                                                                                                                                                                                                                                                                                                                                                                                                                                                                                                                                                                                                                                                                                                                                                                                                                                                                                                                                                                                                                                                                                                                                                                                                                                                                                                                                                                                                                                                                                                                           |                      | 85 x 285 cm                                            |
| Product details:       | » Extremely durable polypropylene surface<br>» Anti-fatigue mat for office areas                                                                                                                                                                                                                                                                                                                                                                                                                                                                                                                                                                                                                                                                                                                                                                                                                                                                                                                                                                                                                                                                                                                                                                                                                                                                                                                                                                                                                                                                                                                                                                                                                                                                                                                                                                                                   | Colouration:         | Solution dyed                                          |
|                        | » Relief for muscles and joints                                                                                                                                                                                                                                                                                                                                                                                                                                                                                                                                                                                                                                                                                                                                                                                                                                                                                                                                                                                                                                                                                                                                                                                                                                                                                                                                                                                                                                                                                                                                                                                                                                                                                                                                                                                                                                                    | Pile:                | 50 % Polyester 50 % Polypropylene                      |
|                        | » 15 % recycled rubber                                                                                                                                                                                                                                                                                                                                                                                                                                                                                                                                                                                                                                                                                                                                                                                                                                                                                                                                                                                                                                                                                                                                                                                                                                                                                                                                                                                                                                                                                                                                                                                                                                                                                                                                                                                                                                                             | Pile height:         | approx. 4 mm                                           |
|                        | » Cushioned for long standing comfort<br>» Low profile edges                                                                                                                                                                                                                                                                                                                                                                                                                                                                                                                                                                                                                                                                                                                                                                                                                                                                                                                                                                                                                                                                                                                                                                                                                                                                                                                                                                                                                                                                                                                                                                                                                                                                                                                                                                                                                       | Pile weight:         | 750 g/sqm                                              |
|                        | » PVC-free                                                                                                                                                                                                                                                                                                                                                                                                                                                                                                                                                                                                                                                                                                                                                                                                                                                                                                                                                                                                                                                                                                                                                                                                                                                                                                                                                                                                                                                                                                                                                                                                                                                                                                                                                                                                                                                                         | Backing:             | 100 % Nitrile rubber                                   |
|                        | » Suitable for underfloor heating                                                                                                                                                                                                                                                                                                                                                                                                                                                                                                                                                                                                                                                                                                                                                                                                                                                                                                                                                                                                                                                                                                                                                                                                                                                                                                                                                                                                                                                                                                                                                                                                                                                                                                                                                                                                                                                  | 5                    | (15 % recycled nitrile rubber)                         |
|                        | » 5 year Manufacturers Guarantee                                                                                                                                                                                                                                                                                                                                                                                                                                                                                                                                                                                                                                                                                                                                                                                                                                                                                                                                                                                                                                                                                                                                                                                                                                                                                                                                                                                                                                                                                                                                                                                                                                                                                                                                                                                                                                                   | Rubber thickness:    | 1.80 mm                                                |
|                        | » Made in Europe                                                                                                                                                                                                                                                                                                                                                                                                                                                                                                                                                                                                                                                                                                                                                                                                                                                                                                                                                                                                                                                                                                                                                                                                                                                                                                                                                                                                                                                                                                                                                                                                                                                                                                                                                                                                                                                                   | Rubber weight:       | 2.09 kg/sqm                                            |
| Burning behaviour:     | DOC-FF-1-70                                                                                                                                                                                                                                                                                                                                                                                                                                                                                                                                                                                                                                                                                                                                                                                                                                                                                                                                                                                                                                                                                                                                                                                                                                                                                                                                                                                                                                                                                                                                                                                                                                                                                                                                                                                                                                                                        | Foam:                | 100 % Nitrile foam                                     |
| -                      |                                                                                                                                                                                                                                                                                                                                                                                                                                                                                                                                                                                                                                                                                                                                                                                                                                                                                                                                                                                                                                                                                                                                                                                                                                                                                                                                                                                                                                                                                                                                                                                                                                                                                                                                                                                                                                                                                    | Foam thickness:      | 11.5 mm                                                |
| Slip resistance:       | NFSI High-Traction                                                                                                                                                                                                                                                                                                                                                                                                                                                                                                                                                                                                                                                                                                                                                                                                                                                                                                                                                                                                                                                                                                                                                                                                                                                                                                                                                                                                                                                                                                                                                                                                                                                                                                                                                                                                                                                                 | Average foam weight: | approx. 3.00 kg/sqm                                    |
| lotal mat weight:      | approx. 5.89 kg/sqm                                                                                                                                                                                                                                                                                                                                                                                                                                                                                                                                                                                                                                                                                                                                                                                                                                                                                                                                                                                                                                                                                                                                                                                                                                                                                                                                                                                                                                                                                                                                                                                                                                                                                                                                                                                                                                                                | Cleaning:            | » Carpet cleaning / Vacuum cleaner<br>» Steam cleaning |
| Overall height:        | approx. 18 mm                                                                                                                                                                                                                                                                                                                                                                                                                                                                                                                                                                                                                                                                                                                                                                                                                                                                                                                                                                                                                                                                                                                                                                                                                                                                                                                                                                                                                                                                                                                                                                                                                                                                                                                                                                                                                                                                      |                      | " Stearn cleaning                                      |
| Application areas:     | » Office workstations and counters                                                                                                                                                                                                                                                                                                                                                                                                                                                                                                                                                                                                                                                                                                                                                                                                                                                                                                                                                                                                                                                                                                                                                                                                                                                                                                                                                                                                                                                                                                                                                                                                                                                                                                                                                                                                                                                 |                      |                                                        |
| ••                     | A second se |                      |                                                        |